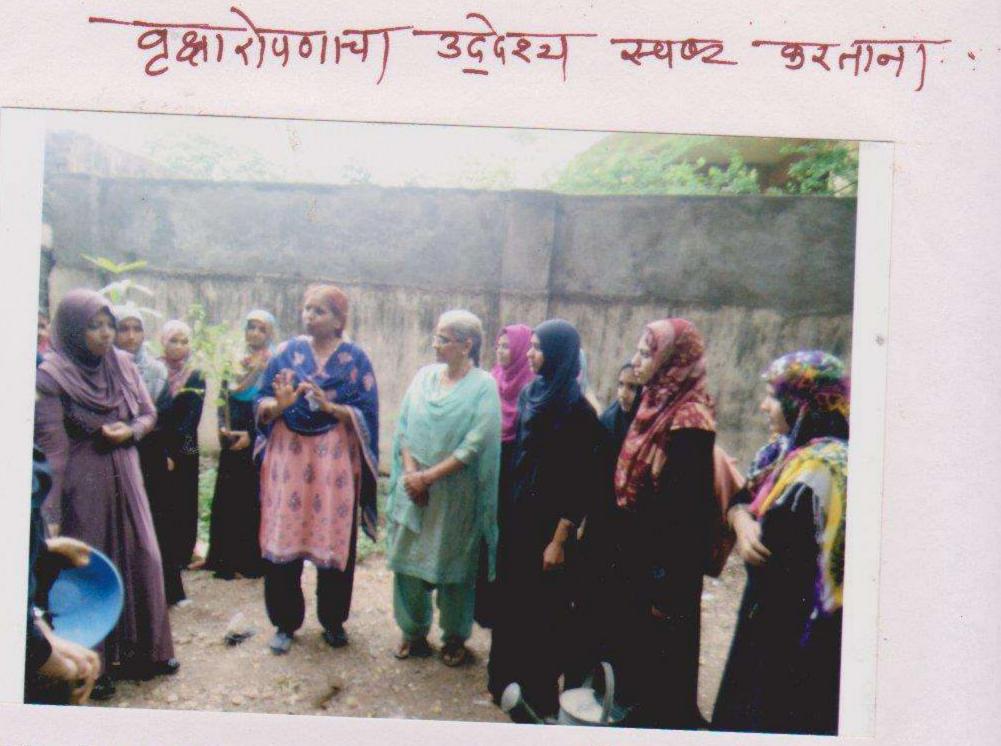

#### शहर संचार

सोलापूर, दि. १३ -अमर्याद वृक्षतोडीमुळे दिवसेंदिवस ऑक्सिजनचे प्रमाण कमी होत असून मानवी जीवन धोक्यात येत आहे. त्यामुळे येणाऱ्या काळात आपले जीवन सुखकर करण्यासाठी प्रत्येकाने वृक्ष लागवड करणे आवश्यक आहे, असे मत प्रा. आर. एल. जमादार यांनी व्यक्त केले.

सिद्धेश्वर पेठ येथील यू.ई. एस. महिला महाविद्यालयात सामाजिक वनीकरण विभाग व यू.ई.एस. महिला महाविद्यालयातर्फे प्रभारी प्राचार्या डॉ. एफ. एम. शेख यांच्या हस्ते वृक्षारोपण करण्यात आले. त्यावेळी वृक्षारोपणाचे महत्त्व सांगताना प्रा. जमादार बोलत होते. याप्रसंगी कार्यक्रमाधिकारी प्रा. झेड. ए. नायब, प्रा. डॉ. जे. एस. शिंदे, प्रा. डॉ. एम. ए. शेख, प्रा. जी. एस. हरकारे आदींची प्रमुख उपस्थिती होती. यावेळी प्राचार्या डॉ. शेख यांनी वृक्ष लागवडीबरोबर वृक्ष संगोपन करणे गरजेचे असल्याचे सांगत, वृक्ष लागवडीनंतर त्याचा मुलांप्रमाणे सांभाळ करणे आवश्यक असल्याचे सांगून प्रत्येक विद्यार्थिनींना आपल्या घरासमोर एक तरी झाड लावावे आणि त्याचे संगोपन करावे, असे आवाहन केले. या कार्यक्रमास महाविद्यालयातील प्राध्यापक, प्राध्यापिका व विद्यार्थिनी मोठ्या संख्येने उपस्थित होत्या.