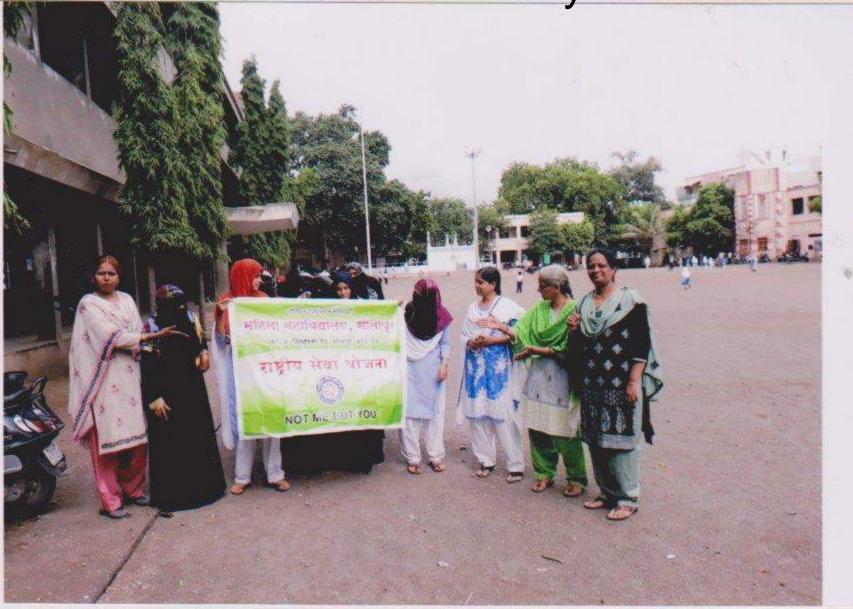

### **INFRASTRUCTURE ON CAMPUS:**

- 1. Waste management
- 2. No Vehicle Day
- 3. Vermi Compost Plant

### FACULTY & STUDENTS

Every Saturday of the Month

# No Vehicle Day

Union Education Society's Mahila Mahavidyalaya, Solapur

FACULTY & STUDENTS

Last Saturday of Every Month

REDMI NOTE 5 PRO MI DUAL CAMERA