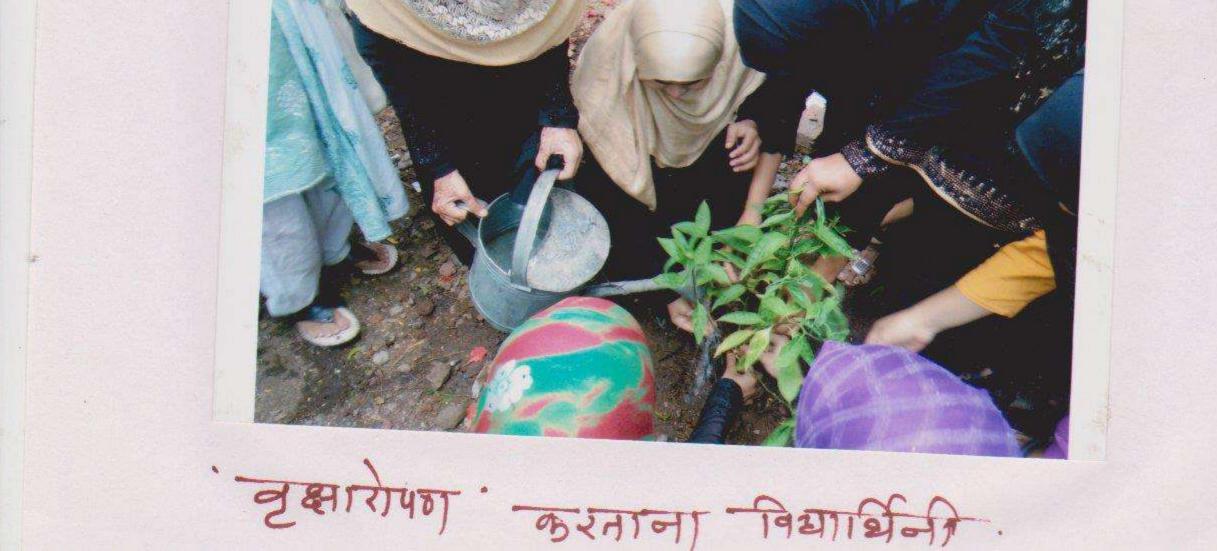

आहे. अशा परिस्थितीत ज्या महाविद्यालयांचे कामकाज समाधानकारक नाही अशा महाविद्यालयांच्या प्राचार्य व संबंधित कर्मचारी यांना जबाबदार धरुन शिस्तभंगाची कारवाई करणेबाबत मा.विभागीय आयुक्त व मा. जिल्हाधिकारी यांचेकडून आदेश प्राप्त होण्याची शक्यता आहे. तरी तात्काळ कार्यवाही करण्यात यावी व केलेल्या कार्यवाहीचा अहवाल या कार्यालयास तात्काळ सादर

RSDhennastar विभ्रामीय सहसंचालक (उ.शि.) सोलापूर विभाग, सोलापूर

पत- १. मा. शिक्षण संचालक, उच्च शिक्षण, महाराष्ट्र राज्य, पुणे यांना माहितीस्तव सविनय सादर. २. मा. कुलसचिव,पुण्यश्लोक अहिल्यादेवी होळकर,सोलापूर विदयापीट, सोलापूर यांना आवश्यक त्या कार्यवाहीसाठी Union Education Society's Mahila Mahavidyalaya, Solapur. Inward No.: 8) Oute : 20-99.2019.





# ानेक्रिन महाविद्यालयानून रेली' ना प्रारंम











# त्रा जमादार आर. एल, पानार्या व विधार्थिती

Solaput





99/612096

सोलापूर, शनिवार १४ जुलै २०१८

# रांचार जीवन सुखकर होण्यासाठी वृक्ष लागवड आवश्यक 'यू.ई.एस.'मध्ये उत्साहात वृक्षारोपण

#### शहर संचार

सोलापूर, दि. १३ -अमर्याद वृक्षतोडीमुळे दिवसेंदिवस ऑक्सिजनचे प्रमाण कमी होत असून मानवी जीवन धोक्यात येत आहे. त्यामुळे येणाऱ्या काळात आपले जीवन सुखकर करण्यासाठी प्रत्येकाने वृक्ष लागवड करणे आवश्यक आहे, असे मत प्रा. आर. एल. जमादार यांनी व्यक्त केले.

सिद्धेश्वर पेठ येथील यू.ई. एस. महिला महाविद्यालयात सामाजिक वनीकरण विभाग व यू.ई.एस. महिला महाविद्यालयातर्फे प्रभारी प्राचार्या डॉ. एफ. एम. शेख यांच्या हस्ते वृक्षारोपण करण्यात आले. त्यावेळी वृक्षारोपणाचे महत्त्व सांगताना प्रा. जमादार बोलत होते. याप्रसंगी कार्यक्रमाधिकारी प्रा. झेड. ए. नायब, प्रा. डॉ. जे. एस. शिंदे, प्रा. डॉ. एम. ए. शेख, प्रा. जी. एस. हरकारे आदींची प्रमुख उपस्थिती होती. यावेळी प्राचार्या