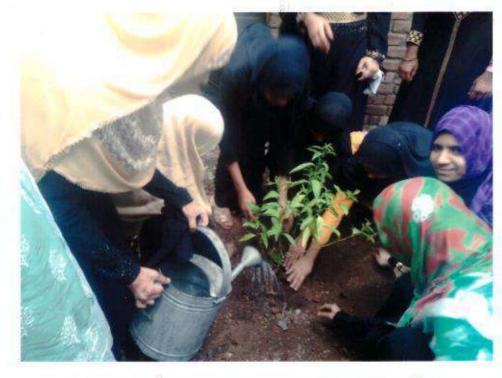

## **Tree Plantation**

# वक्षारोणा फरनाना निद्यार्धनी.

### Lecture on Plantation

Guest Lecture वस्तारोपन कार्यक्रम आत्रेजीत भाषण देताना On Flanation

Ø

0

### **Tree Plantation Daily News** Paper Lokmat

Daily Lokmat Dt - 01/08/2019

युएएस महाविद्यालयात वृक्षारोपण करताना प्रा. डॉ. संतोष राजगुरु

### यूएएस महाविद्यालयात वृक्षारोपण

दे लोकमन 9 आगस्ट 2090

लोकमत न्यूज नेटवर्क

सोलापूरं : युनियन एज्युकेशन सोसायटीच्या (यूएएस) महिला महाविद्यालयाच्या आयारात दुसऱ्या प्रास्ताविकेत त्यांनी घरात लावण्याच्या टप्प्यांत वक्षारोपण लक्ष्मीबाई भाऊराव पार्टील महिला महाविद्यालयातील प्रा. डॉ. संतोष एम. शेख, प्रा. डॉ. मैमुना शेख, राजगुरू यांच्या इस्ते करण्यात आले. े यायेळी प्रा. राजगुरु म्हणाले, आदी उपस्थित होते. राज्य शासनाच्या वृक्षांची संख्या दिवसेंदिवस कमी होत आहे. त्यामुळे पर्यावरणाचा समतोल बिघडत चालला आहे. पर्यावरणाचा समतोल राखण्यासाठी झाडे लावण्याची चळवळ बळकट झाली पाहिजे. प्रत्येक महाविद्यालयातील प्रत्येक विद्यार्थ्यांनी एक झाड लावून ते उपस्थित होते.

जोपासले तरच पर्यावरणाचा समतोल राहणार आहेत.

Type tex

प्रारंभी प्रा. झेड. ए. नायब यांनी प्रास्ताविक केले. आपल्या वृक्षांचे महत्त्व पटवन सांगितले.

यावेळी प्रभारी प्राचार्या डॉ. एफ. एनएसएस अधिकारी प्रा. नायब जैनब यक्ष लागवडीच्या मोहिमेनसार महाविद्यालयात दुसऱ्या रण्प्याल वक्षारोपण करण्यात आल्याचे प्रभारी प्राचार्यां डॉ. शेख यांनी सांगितले.

यावेळी प्राध्यापकांसह विद्यार्थिनी, शिक्षकेतर कर्मचारी