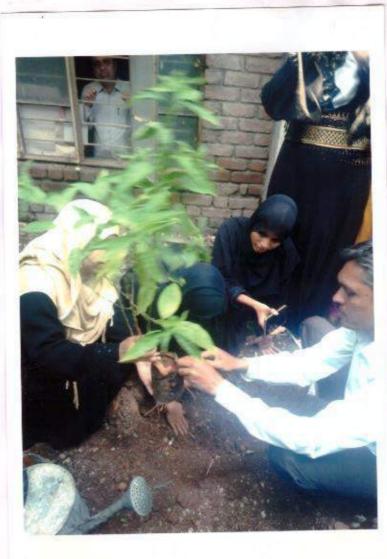

# रांचार जीवन सुखकर होण्यासाठी वृक्ष लागवड आवश्यक 'यू.ई.एस.'मध्ये उत्साहात वृक्षारोपण

#### शहर संचार

सोलापूर, दि. १३ -अमर्याद वृक्षतोडीमुळे दिवसेंदिवस ऑक्सिजनचे प्रमाण कमी होत असून मानवी जीवन धोक्यात येत आहे. त्यामुळे येणाऱ्या काळात आपले जीवन सुखकर करण्यासाठी प्रत्येकाने वृक्ष लागवड करणे आवश्यक आहे, असे मत प्रा. आर. एल. जमादार यांनी व्यक्त केले.

सिद्धेश्वर पेठ येथील यू.ई. एस. महिला महाविद्यालयात सामाजिक वनीकरण विभाग व यू.ई.एस. महिला महाविद्यालयातर्फे प्रभारी प्राचार्या डॉ. एफ. एम. शेख यांच्या हस्ते वृक्षारोपण करण्यात आले. त्यावेळी वृक्षारोपणाचे महत्त्व सांगताना प्रा. जमादार बोलत होते. याप्रसंगी कार्यक्रमाधिकारी प्रा. झेड. ए. नायब, प्रा. डॉ. जे. एस. शिंदे, प्रा. डॉ. एम. ए. शेख, प्रा. जी. एस. हरकारे आदींची प्रमुख उपस्थिती होती. यावेळी प्राचार्या डॉ. शेख यांनी वृक्ष लागवडीबरोबर वृक्ष संगोपन करणे गरजेचे असल्याचे सांगत, वृक्ष लागवडीनंतर त्याचा मुलांप्रमाणे सांभाळ करणे आवश्यक असल्याचे सांगून प्रत्येक विद्यार्थिनींना आपल्या घरासमोर एक तरी झाड लावावे आणि त्याचे संगोपन करावे, असे आवाहन केले. या कार्यक्रमास महाविद्यालयातील प्राध्यापक, प्राध्यापिका व विद्यार्थिनी मोठ्या संख्येने उपस्थित होत्या.