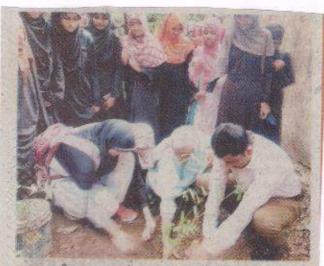

ीथींना आपल्या घरासमोर प्रत्येकाने एक तरी झाडे लावावे



# m

उपस्थित होते.

שרור אוריות שויש.

यूईएस महाविद्यालयात वृक्ष लागवड सोलापूर । युनियन एज्युकेशन सोसायटीच्या महिला महाविद्यालयात वृक्षारोपण करून त्या जतन करण्याचा उपक्रम झाला. सामाजिक वनीकरण विभागाच्या सहकार्याने हा कार्यक्रम झाला. या वेळी प्रभारी प्राचार्य डॉ. एफ. एम. शेख, कार्यक्रम अधिकारी प्रा. आर. एल. जमादार, प्रा. झेड. ए. नायब, प्रा. डॉ. जे. एस. शिंदे, प्रा. डॉ. एम. ए. शेख, प्रा. जी. एम. हरकारी आदी मान्यवर

# दिरामराठी

Type text her 141712018

असे आवाहन केले. प्रा.आर.एल.जमादार यावळी

## **Tree Plantation**



# वक्षारोणा फरनाना निद्यार्धनी.



### Lecture on Plantation



Guest Lecture वस्तारोपन कार्यक्रम आत्रेजीत भाषण देताना On Flanation





Ø

0

### **Tree Plantation Daily News** Paper Lokmat

Daily Lokmat Dt - 01/08/2019



युएएस महाविद्यालयात वृक्षारोपण करताना प्रा. डॉ. संतोष राजगुरु

### यूएएस महाविद्यालयात वृक्षारोपण

दे लोकमन 9 आगस्ट 2090

लोकमत न्यूज नेटवर्क

सोलापूरं : युनियन एज्युकेशन सोसायटीच्या (यूएएस) महिला महाविद्यालयाच्या आयारात दुसऱ्या प्रास्ताविकेत त्यांनी घरात लावण्याच्या टप्प्यांत वक्षारोपण लक्ष्मीबाई भाऊराव पार्टील महिला महाविद्यालयातील प्रा. डॉ. संतोष एम. शेख, प्रा. डॉ. मैमुना शेख, राजगुरू यांच्या इस्ते करण्यात आले. े यायेळी प्रा. राजगुरु म्हणाले, आदी उपस्थित होते. राज्य शासनाच्या वृक्षांची संख्या दिवसेंदिवस कमी होत आहे. त्यामुळे पर्यावरणाचा समतोल बिघडत चालला आहे. पर्यावरणाचा समतोल राखण्यासाठी झाडे लावण्याची चळवळ बळकट झाली पाहिजे. प्रत्येक महाविद्यालयातील प्रत्येक विद्यार्थ्यांनी एक झाड लावून ते उपस्थित होते.

जोपासले तरच पर्यावरणाचा समतोल राहणार आहेत.

Type tex

प्रारंभी प्रा. झेड. ए. नाय