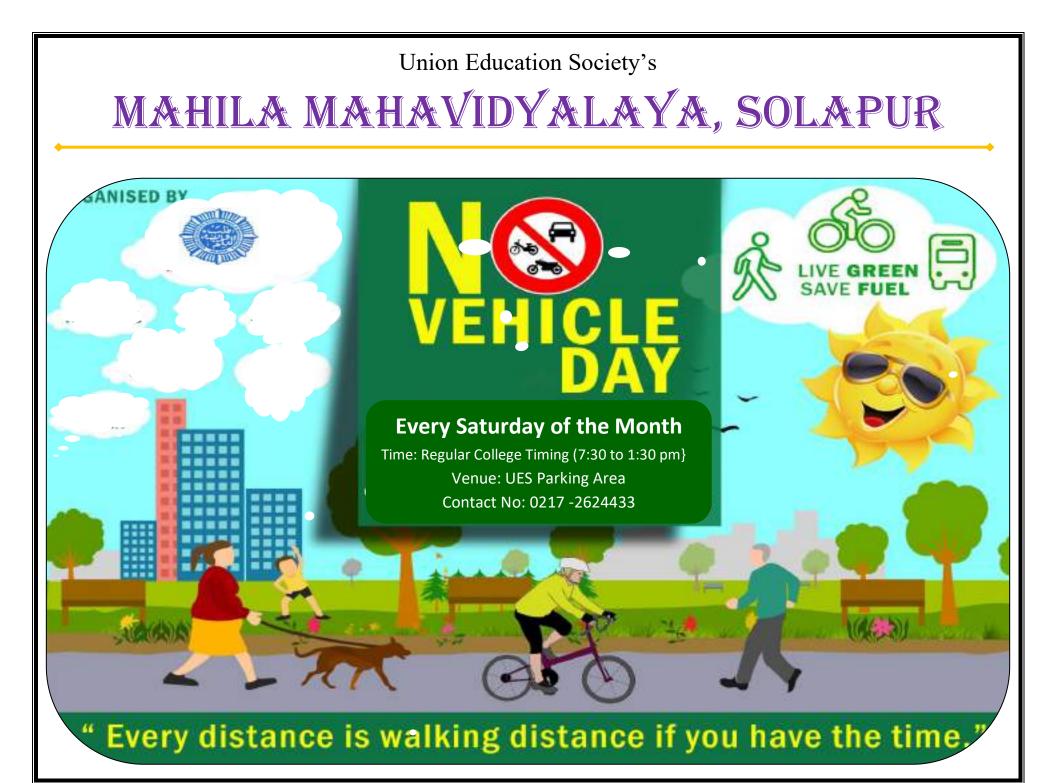

### **INFRASTRUCTURE ON CAMPUS:**

- 1. Waste management
- 2. No Vehicle Day
- 3. Vermi Compost Plant

# No Vehicle Day

Union Education Society's Mahila Mahavidyalaya, Solapur

FACULTY & STUDENTS

Last Saturday of Every Month

REDMI NOTE 5 PRO MI DUAL CAMERA