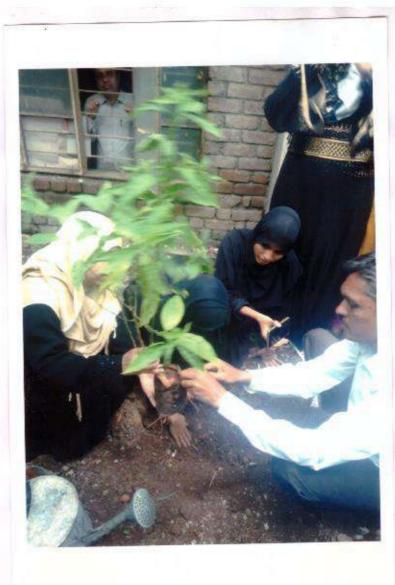

लावून ते उपस्थित होते.

जोपासले तरच पंचांवरणाचा समतोल राहणार आहेत.

प्रारंभी प्रा. झेड. ए. नायब यांनी

यावेळी प्रभारी प्राचार्या डॉ. एफ. एनएसएस अधिकारी प्रा. नायब जैनब महाविद्यालयात दुसऱ्या रण्प्यात प्राचार्यां डॉ. शेख यांनी सांगितले.

यावेळी प्राध्यापकांसह



### यु.ई.एस. महिला महाविद्यालय, सोलापूर

#### सूचना

दिनांक :- २६/०७/२०१९

सर्व विद्यार्थीनींना या सूचने द्वारे सूचित करण्यात येते की दिनांक २७-०७-२०१९ रोजी सकाळी ठिक १०.०० वाजता एन.एन.एस.विभाग तर्फे वृक्षारोपण कार्यक्रम करण्यात येणार आहे. सर्व विद्यार्थीनींनी वेळेवर कॉलेजच्या मागच्या कंपाऊंड मध्ये उपस्थित रहावे.

Stalyab समन्वय

एन, एस, एस, विभाग

काराक्रम अधिकारी राष्ट्रीय सेवा योजना ई एस महिला महाविद्यालय मोलापर



प्रभारी प्राचार्य यु. ई. एस. महिला महाविद्यालय, सोलापूर.

## Plantation



## वृद्यारोपन करताना विद्यालिनी





1 :



ila A Solapur. dy al.

00

003

वृक्षारोपन करमाना शिगाई रहेमान बिलवाद व विद्यार्थिनी

### यु.ई.एस. महिला महाविद्यालय, सोलापूर वृक्षरोपण अहवाल

सन २०१९ मध्ये दि.१ जुलै २०१९ ते ३० सप्टेंबर २०१९ या कालावधीत वृक्षरोपण कार्यक्रमाची अंमलबजावणी करणे आवश्यक आहे. त्या दृष्टिने दि.८ जूले २०१९ रोजी महाविद्यालयात एन.एस .एस.विभागाचे उदघाटन वृक्षारोपण कार्यक्रमा द्वारे करण्यात आले. कार्यक्रमाचे प्रास्ताविक प्रा.नायब होड.ए. यांनी केले. आपल्या प्रास्ताविका मध्ये एन.एस.एस.चे महत्व व वृक्षारोपण चे महत्व आणि त्याचबरोबर वर्ध लागवडी चे उदिष्ट स्पष्ट केले. दिवसेंदिवस वातावरणाचे -हास होत आहे. याचे मुख्य कारण म्हणजे जंगल तोड किंवा वृक्षतोड हे आहे. वातावरणाचे समतोल राखण्यासाठी वृक्ष लागवड करणे अत्यंत आवश्यक आहे. या हेतूने महाविद्यालयात वृक्षरोपण करण्यात आले. प्र.प्राचार्या डॉ.एफ.एम.शेख यांच्याहस्ते वृक्षरोपण करण