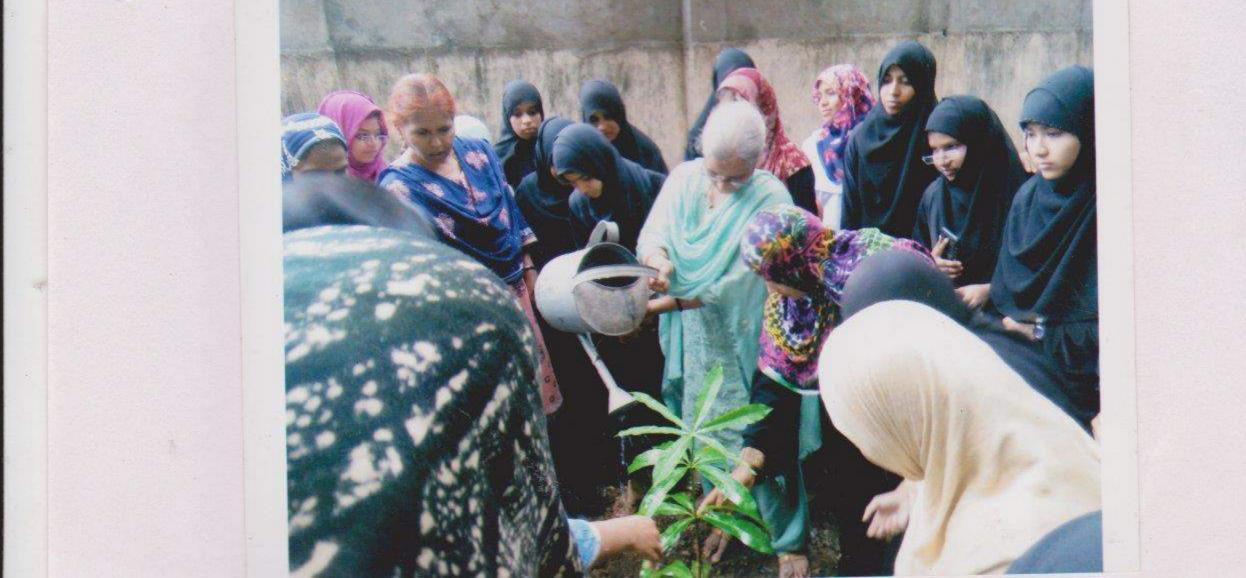

# रांचार जीवन सुखकर होण्यासाठी वृक्ष लागवड आवश्यक 'यू.ई.एस.'मध्ये उत्साहात वृक्षारोपण

#### शहर संचार

सोलापूर, दि. १३ -अमर्याद वृक्षतोडीमुळे दिवसेंदिवस ऑक्सिजनचे प्रमाण कमी होत असून मानवी जीवन धोक्यात येत आहे. त्यामुळे येणाऱ्या काळात आपले जीवन सुखकर करण्यासाठी प्रत्येकाने वृक्ष लागवड करणे आवश्यक आहे, असे मत प्रा. आर. एल. जमादार यांनी व्यक्त केले.

सिद्धेश्वर पेठ येथील यू.ई. एस. महिला महाविद्यालयात सामाजिक वनीकरण विभाग व यू.ई.एस. महिला महाविद्यालयातर्फे प्रभारी प्राचार्या डॉ. एफ. एम. शेख यांच्या हस्ते वृक्षारोपण करण्यात आले. त्यावेळी वृक्षारोपणाचे महत्त्व सांगताना प्रा. जमादार बोलत होते. याप्रसंगी कार्यक्रमाधिकारी प्रा. झेड. ए. नायब, प्रा. डॉ. जे. एस. शिंदे, प्रा. डॉ. एम. ए. शेख, प्रा. जी. एस. हरकारे आदींची प्रमुख उपस्थिती होती. यावेळी प्राचार्या डॉ. शेख यांनी वृक्ष लागवडीबरोबर वृक्ष संगोपन करणे गरजेचे असल्याचे सांगत, वृक्ष लागवडीनंतर त्याचा मुलांप्रमाणे सांभाळ करणे आवश्यक असल्याचे सांगून प्रत्येक विद्यार्थिनींना आपल्या घरासमोर एक तरी झाड लावावे आणि त्याचे संगोपन करावे, असे आवाहन केले. या कार्यक्रमास महाविद्यालयातील प्राध्यापक, प्राध्यापिका व विद्यार्थिनी मोठ्या संख्येने उपस्थित होत्या.