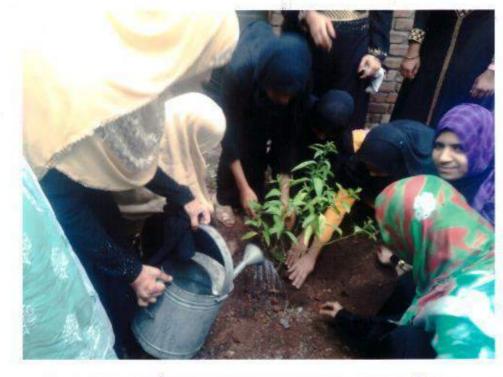

## **Tree Plantation**

### **Tree Plantation Daily News** Paper Lokmat

Daily Lokmat Dt - 01/08/2019

युएएस महाविद्यालयात वृक्षारोपण करताना प्रा. डॉ. संतोष राजगुरु