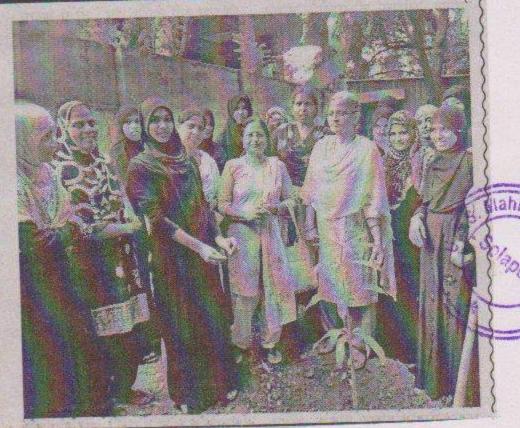

### **Tree Plantation Daily News** Paper Lokmat

Daily Lokmat Dt - 01/08/2019

युएएस महाविद्यालयात वृक्षारोपण करताना प्रा. डॉ. संतोष राजगुरु

### यूएएस महाविद्यालयात वृक्षारोपण

दे लोकमन 9 आगस्ट 2090

लोकमत न्यूज नेटवर्क

सोलापूरं : युनियन एज्युकेशन सोसायटीच्या (यूएएस) महिला महाविद्यालयाच्या आयारात दुसऱ्या प्रास्ताविकेत त्यांनी घरात लावण्याच्या टप्प्यांत वक्षारोपण लक्ष्मीबाई भाऊराव पार्टील महिला महाविद्यालयातील प्रा. डॉ. संतोष एम. शेख, प्रा. डॉ. मैमुना शेख, राजगुरू यांच्या इस्ते करण्यात आले. े यायेळी प्रा. राजगुरु म्हणाले, आदी उपस्थित होते. राज्य शासनाच्या वृक्षांची संख्या दिवसेंदिवस कमी होत आहे. त्यामुळे पर्यावरणाचा समतोल बिघडत चालला आहे. पर्यावरणाचा समतोल राखण्यासाठी झाडे लावण्याची चळवळ बळकट झाली पाहिजे. प्रत्येक महाविद्यालयातील प्रत्येक विद्यार्थ्यांनी एक झाड लावून ते उपस्थित होते.

जोपासले तरच पर्यावरणाचा समतोल राहणार आहेत.

Type tex

प्रारंभी प्रा. झेड. ए. नायब यांनी प्रास्ताविक केले. आपल्या वृक्षांचे महत्त्व पटवन सांगितले.

यावेळी प्रभारी प्राचार्या डॉ. एफ. एनएसएस अधिकारी प्रा. नायब जैनब यक्ष लागवडीच्या मोहिमेनसार महाविद्यालयात दुसऱ्या रण्प्याल वक्षारोपण करण्यात आल्याचे प्रभारी प्राचार्यां डॉ. शेख यांनी सांगितले.