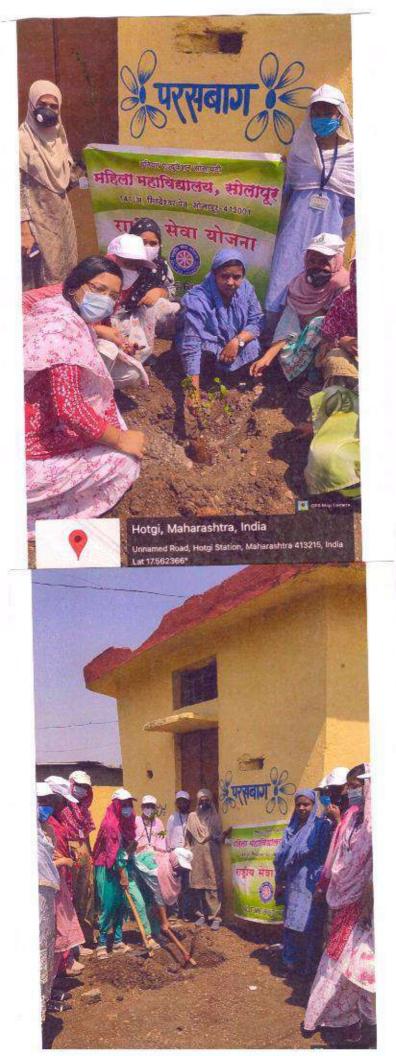

### Tree Plantation at ZP School Hotgi Station

खेड सी शाकेल्सा प्रस्त बागा त व्याकेल्या शाकेल्या राखेका व राखेका व