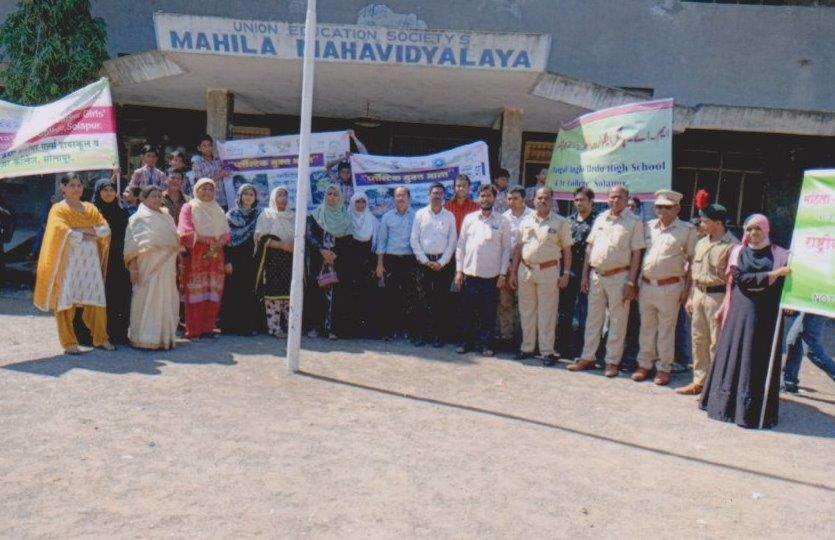

### Workshop on Plastic Free India Campaign

U.E.S Mahila Mahavidgalaya Solapur. plastic free India Campaign & Solid waste Management Chief quest - Sachin Juwadkar president spraged Dr.F.M. Shaikh

### महोदय,

वरील विषयास अनुसरुन सोलापूर महानगरपालिका, सोलापूर सिटी डेव्हलपमेंट कॉरपोरेशन लि. आणि मिटकॉन कन्सलटन्सी यांच्या वतीने आमच्या महाविद्यालयात घनकचरा व्यवस्थापन, कच-याचे प्रकार, कच-याचे वर्गीकरण, प्लास्टिकचे दुष्परीणाम, प्लास्टिक वापरामुळे पर्यावरण, प्राणी व मानव यांच्यावर होणारे परिणामा बाबत विभागीय समन्वयक श्री सचिन जवळकर यांनी विद्यार्थिनींना मार्गदर्शन केले.

कन्सलटन्सी यांच्या संयुक्त विद्यमाने आज दि.२६/९/२०१९ रोजी सकाळी १०.०० वाजता यु.ई.एस.महिला महाविद्यालयात एक दिवसीय कार्यशाळेचे आयोजन करण्यात आले. महात्मा गांधीजी यांच्या १५० व्या जयंती निमित्त प्लास्टिक मुक्त भारत अभियान अंतर्गत विभागीय समन्वयक श्री सचिन जवळकर यांनी घनकचरा व्यवस्थापन, कच-याचे प्रकार, कच-याचे वर्गीकरण का केले पाहिजे ? वर्गीकृत कच-याचे पुढील प्रक्रिया, प्लास्टिकचे दुष्परिणाम, प्लास्टिक वापरामुळे होणारे मानवी, पर्यावरण व पशू पक्ष्यांना होणारे समस्या व या विषयी आपली जबाबदारी यावर विद्यार्थिनींना मार्गदर्शन केले. या प्रसंगी प्र.प्राचार्या डॉ.एफ.एम.शेख व प्रोग्राम ऑफीसर

# यु.ई.एस. महिला महाविद्यालय, सोलापूर प्लास्टिक मुक्त भारत अभियान अहवाल

सोलापूर महानगरपालिका सोलापूर, सोलापूर सिटी डेव्हलपमेंट कार्पोरेशन लि. आणि मिटकॉन कन्सलटन्सी यांच्या संयुक्त विद्यमाने आज दि.२६/९/२०१९ रोजी सकाळी १०.०० वाजता यु.ई.एस.महिला महाविद्यालयात एक दिवसीय कार्यशाळेचे आयोजन करण्यात आले. महात्मा गांधीजी यांच्या १५० व्या जयंती निमित्त प्लास्टिक मुक्त भारत अभियान अंतर्गत विभागीय समन्वयक श्री सचिन जवळकर यांनी घनकचरा व्यवस्थापन, कच-याचे प्रकार, कच-याचे वर्गीकरण का केले पाहिजे ? वर्गीकृत कच-याचे पुढील प्रक्रिया, प्लास्टिकचे दुष्परिणाम, प्लास्टिक वापरामुळे होणारे मानवी, पर्यावरण व पशू पक्ष्यांना होणारे समस्या व या विषयी आपली जबाबदारी यावर विद्यार्थिनींना मार्गदर्शन केले. या प्रसंगी प्र.प्राचार्या डॉ.एफ.एम.शेख व प्रोग्राम ऑफीसर प्रा.डॉ.नायब झेड.ए. यांनी ही पर्यावरण संवर्धन विषयी मार्गदर्शन केले. या कार्यक्रम मध्ये बहुसंख्येने विद्यार्थिनींनी सहभाग घेतला.