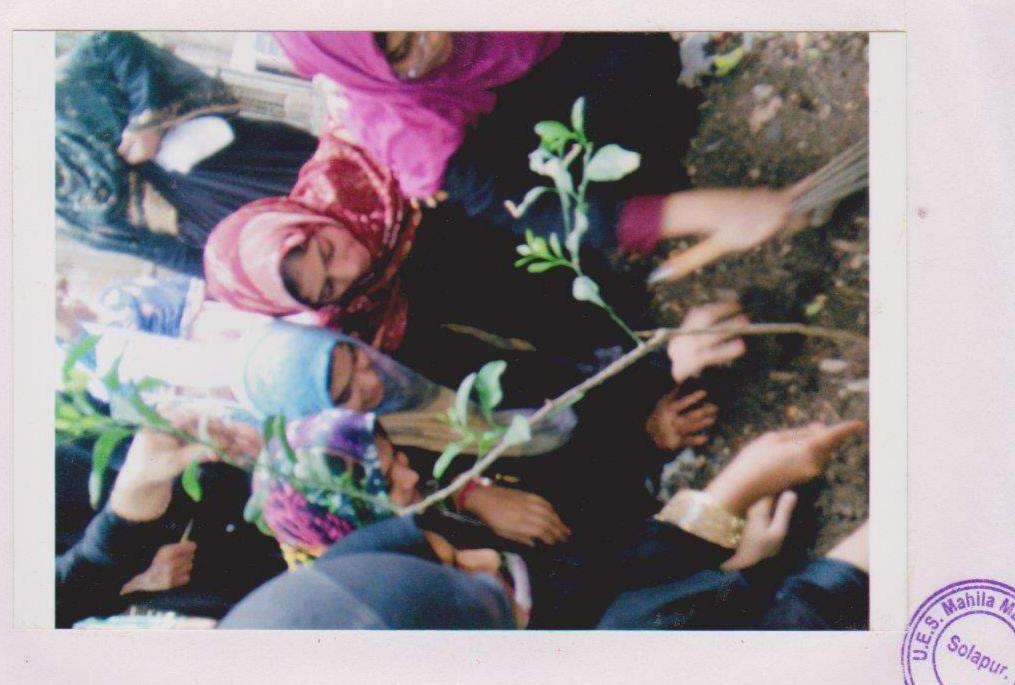

## **Tree Plantation**

## **Tree Plantation Daily News Paper Sanchar**

# रांचार जीवन सुखकर होण्यासाठी वृक्ष लागवड आवश्यक 'यू.ई.एस.'मध्ये उत्साहात वृक्षारोपण

#### शहर संचार

सोलापूर, दि. १३ -अमर्याद वृक्षतोडीमुळे दिवसेंदिवस ऑक्सिजनचे प्रमाण कमी होत असून मानवी जीवन धोक्यात येत आहे. त्यामुळे येणाऱ्या काळात आपले जीवन सुखकर करण्यासाठी प्रत्येकाने वृक्ष लागवड करणे आवश्यक आहे, असे मत प्रा. आर. एल. जमादार यांनी व्यक्त केले.

सिद्धेश्वर पेठ येथील यू.ई. एस. महिला महाविद्यालयात सामाजिक वनीकरण विभाग व यू.ई.एस. महिला महाविद्यालयातर्फे प्रभारी प्राचार्या डॉ. एफ. एम. शेख यांच्या हस्ते वृक्षारोपण करण्यात आले. त्यावेळी वृक्षारोपणाचे महत्त्व सांगताना प्रा. जमादार बोलत होते. याप्रसंगी कार्यक्रमाधिकारी प्रा. झेड. ए. नायब, प्रा. डॉ. जे. एस. शिंदे, प्रा. डॉ. एम. ए. शेख, प्रा. जी. एस. हरकारे आदींची प्रमुख उपस्थिती होती. यावेळी प्राचार्या डॉ. शेख यांनी वृक्ष लागवडीबरोबर वृक्ष संगोपन करणे गरजेचे असल्याचे सांगत, वृक्ष लागवडीनंतर त्याचा मुलांप्रमाणे सांभाळ करणे आवश्यक असल्याचे सांगून प्रत्येक विद्यार्थिनींना आपल्या घरासमोर एक तरी झाड लावावे आणि त्याचे संगोपन करावे, असे आवाहन केले. या कार्यक्रमास महाविद्यालयातील प्राध्यापक, प्राध्यापिका व विद्यार्थिनी मोठ्या संख्येने उपस्थित होत्या.