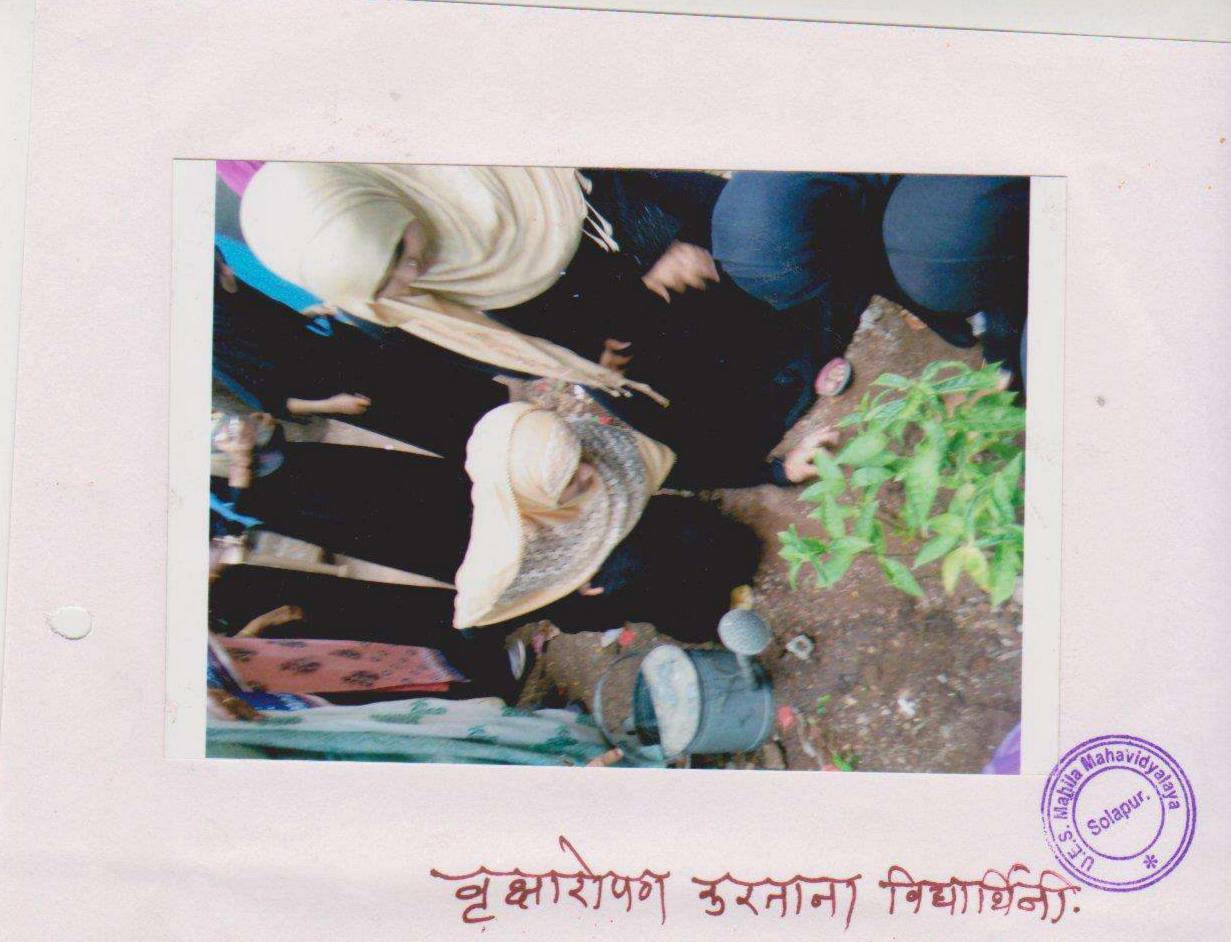

्यात येते की, जिल्हास्तरीय इतर विभागाचे कामकाज १०० टक्के झालेले

आहे. अशा परिस्थितीत ज्या महाविद्यालयांचे कामकाज समाधानकारक नाही अशा महाविद्यालयांच्या प्राचार्य व संबंधित कर्मचारी यांना जबाबदार धरुन शिस्तभंगाची कारवाई करणेबाबत मा.विभागीय आयुक्त व मा. जिल्हाधिकारी यांचेकडून आदेश प्राप्त होण्याची शक्यता आहे. तरी तात्काळ कार्यवाही करण्यात यावी व केलेल्या कार्यवाहीचा अहवाल या कार्यालयास तात्काळ सादर

RSDhennastar विभ्रामीय सहसंचालक (उ.शि.) सोलापूर विभाग, सोलापूर

पत- १. मा. शिक्षण संचालक, उच्च शिक्षण, महाराष्ट्र राज्य, पुणे यांना माहितीस्तव सविनय सादर. २. मा. कुलसचिव,पुण्यश्लोक अहिल्यादेवी होळकर,सोलापूर विदयापीट, सोलापूर यांना आवश्यक त्या कार्यवाहीसाठी Union Education Society's Mahila Mahavidyalaya, Solapur. Inward No.: 8) Oute : 20-99.2019.





# ानेक्रिन महाविद्यालयानून रेली' ना प्रारंम











# त्रा जमादार आर. एल, पानार्या व विधार्थिती

Solaput





99/612096

सोलापूर, शनिवार १४ जुलै २०१८

# रांचार जीवन सुखकर होण्यासाठी वृक्ष लागवड आवश्यक 'यू.ई.एस.'मध्ये उत्साहात वृक्षारोपण

#### शहर संचार

सोलापूर, दि. १३ -अमर्याद वृक्षतोडीमुळे दिवसेंदिवस ऑक्सिजनचे प्रमाण कमी होत असून मानवी जीवन धोक्यात येत आहे. त्यामुळे येणाऱ्या काळात आपले जीवन सुखकर करण्यासाठी प्रत्येकाने वृक्ष लागवड करणे आवश्यक आहे, असे मत प्रा. आर. एल. जमादार यांनी व्यक्त केले.

सिद्धेश्वर पेठ येथील यू.ई. एस. महिला महाविद्यालयात सामाजिक वनीकरण विभाग व यू.ई.एस. महिला महाविद्यालयातर्फे प्रभारी प्राचार्या डॉ. एफ. एम. शेख यांच्या हस्ते वृक्षारोपण करण्यात आले. त्यावेळी वृक्षारोपणाचे महत्त्व सांगताना प्रा. जमादार बोलत होते. याप्रसंगी कार्यक्रमाधिकारी प्रा. झेड. ए. नायब, प्रा. डॉ. जे. एस. शिंदे, प्रा. डॉ. एम. ए. शेख, प्रा