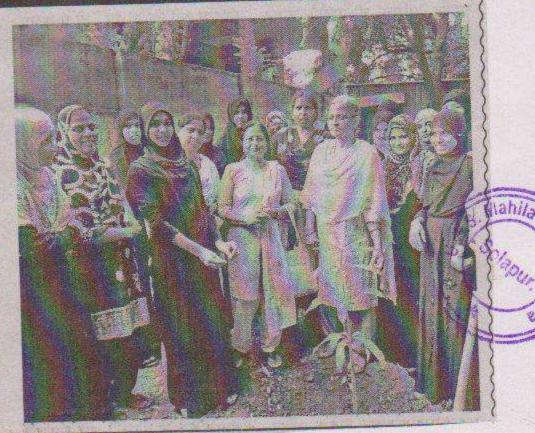

### **Tree Plantation Daily News** Paper Lokmat

Daily Lokmat Dt - 01/08/2019

युएएस महाविद्यालयात वृक्षारोपण करताना प्रा. डॉ. संतोष राजगुरु

### यूएएस महाविद्यालयात वृक्षारोपण

दे लोकमन 9 आगस्ट 2090

लोकमत न्यूज नेटवर्क

सोलापूरं : युनियन एज्युकेशन सोसायटीच्या (यूएएस) महिला महाविद्यालयाच्या आयारात दुसऱ्या प्रास्ताविकेत त्यांनी घरात लावण्याच्या टप्प्यांत वक्षारोपण लक्ष्मीबाई भाऊराव पार्टील महिला महाविद्यालयातील प्रा. डॉ. संतोष एम. शेख, प्रा. डॉ. मैमुना शेख, राजगुरू यांच्या इस्ते करण्यात आले. े यायेळी प्रा. राजगुरु म्हणाले, आदी उपस्थित होते. राज्य शासनाच्या वृक्षांची संख्या दिवसेंदिवस कमी होत आहे. त्यामुळे पर्यावरणाचा समतोल बिघडत चालला आहे. पर्यावरणाचा समतोल राखण्यासाठी झाडे लावण्याची चळवळ बळकट झाली पाहिजे. प्रत्येक महाविद्यालयातील प्रत्येक विद्यार्थ्यांनी एक झाड लावून ते उपस्थित होते.

जोपासले तरच पर्यावरणाचा समतोल राहणार आहेत.

Type tex

प्रारंभी प्रा. झेड. ए. नायब यांनी प्रास्ताविक केले. आपल्या वृक्षांचे महत्त्व पटवन सांगितले.

यावेळी प्रभारी प्राचार्या डॉ. एफ. एनएसएस अधिकारी प्रा. नायब जैनब यक्ष लागवडीच्या मोहिमेनसार महाविद्यालयात दुसऱ्या रण्प्याल वक्षारोपण करण्यात आल्याचे प्रभारी प्राचार्यां डॉ. शेख यांनी सांगितले.