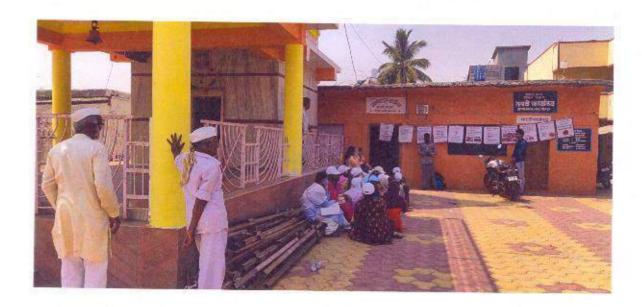

### **Tree Plantation Daily News** Paper Lokmat

Daily Lokmat Dt - 01/08/2019

युएएस महाविद्यालयात वृक्षारोपण करताना प्रा. डॉ. संतोष राजगुरु

### यूएएस महाविद्यालयात वृक्षारोपण

दे लोकमन 9 आगस्ट 2090

लोकमत न्यूज नेटवर्क

सोलापूरं : युनियन एज्युकेशन सोसायटीच्या (यूएएस) महिला महाविद्यालयाच्या आयारात दुसऱ्या प्रास्ताविकेत त्यांनी घरात लावण्याच्या टप्प्यांत वक्षारोपण लक्ष्मीबाई भाऊराव पार्टील महिला महाविद्यालयातील प्रा. डॉ. संतोष एम. शेख, प्रा. डॉ. मैमुना शेख, राजगुरू यांच्या इस्ते करण्यात आले. े यायेळी प्रा. राजगुरु म्हणाले, आदी उपस्थित होते. राज्य शासनाच्या वृक्षांची संख्या दिवसेंदिवस कमी होत आहे. त्यामुळे पर्यावरणाचा समतोल बिघडत चालला आहे. पर्यावरणाचा समतोल राखण्यासाठी झाडे लावण्याची चळवळ बळकट झाली पाहिजे. प्रत्येक महाविद्यालयातील प्रत्येक विद्यार्थ्यांनी एक झाड लावून ते उपस्थित होते.

जोपासले तरच पर्यावरणाचा समतोल राहणार आहेत.

Type tex

प्रारंभी प्रा. झेड. ए. नायब यांनी प्रास्ताविक केले. आपल्या वृक्षांचे महत्त्व पटवन सांगितले.

यावेळी प्रभारी प्राचार्या डॉ. एफ. एनएसएस अधिकारी प्रा. नायब जैनब यक्ष लागवडीच्या मोहिमेनसार महाविद्यालयात दुसऱ्या रण्प्याल वक्षारोपण करण्यात आल्याचे प्रभारी प्राचार्यां डॉ. शेख यांनी सांगितले.