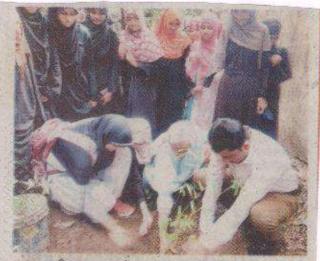

## **Tree Plantation**

# व्वसारीषग उरताना नियार्थितीः

# त्रा जमातार आर. एल, पानार्या व विधार्थिती

Solapur

99/612096

सोलापूर, शनिवार १४ जुलै २०१८

## **Tree Plantation Daily News Paper Sanchar**

# रांचार जीवन सुखकर होण्यासाठी वृक्ष लागवड आवश्यक 'यू.ई.एस.'मध्ये उत्साहात वृक्षारोपण

#### शहर संचार

सोलापूर, दि. १३ -अमर्याद वृक्षतोडीमुळे दिवसेंदिवस ऑक्सिजनचे प्रमाण कमी होत असून मानवी जीवन धोक्यात येत आहे. त्यामुळे येणाऱ्या काळात आपले जीवन सुखकर करण्यासाठी प्रत्येकाने वृक्ष लागवड करणे आवश्यक आहे, असे मत प्रा. आर. एल. जमादार यांनी व्यक्त केले.

सिद्धेश्वर पेठ येथील यू.ई. एस. महिला महाविद्यालयात सामाजिक वनीकरण विभाग व यू.ई.एस. महिला महाविद्यालयातर्फे प्रभारी प्राचार्या डॉ. एफ. एम. शेख यांच्या हस्ते वृक्षारोपण करण्यात आले. त्यावेळी वृक्षारोपणाचे महत्त्व सांगताना प्रा. जमादार बोलत होते. याप्रसंगी कार्यक्रमाधिकारी प्रा. झेड. ए. नायब, प्रा. डॉ. जे. एस. शिंदे, प्रा. डॉ. एम. ए. शेख, प्रा. जी. एस. हरकारे आदींची प्रमुख उपस्थिती होती. यावेळी प्राचार्या डॉ. शेख यांनी वृक्ष लागवडीबरोबर वृक्ष संगोपन करणे गरजेचे असल्याचे सांगत, वृक्ष लागवडीनंतर त्याचा मुलांप्रमाणे सांभाळ करणे आवश्यक असल्याचे सांगून प्रत्येक विद्यार्थिनींना आपल्या घरासमोर एक तरी झाड लावावे आणि त्याचे संगोपन करावे, असे आवाहन केले. या कार्यक्रमास महाविद्यालयातील प्राध्यापक, प्राध्यापिका व विद्यार्थिनी मोठ्या संख्येने उपस्थित होत्या.