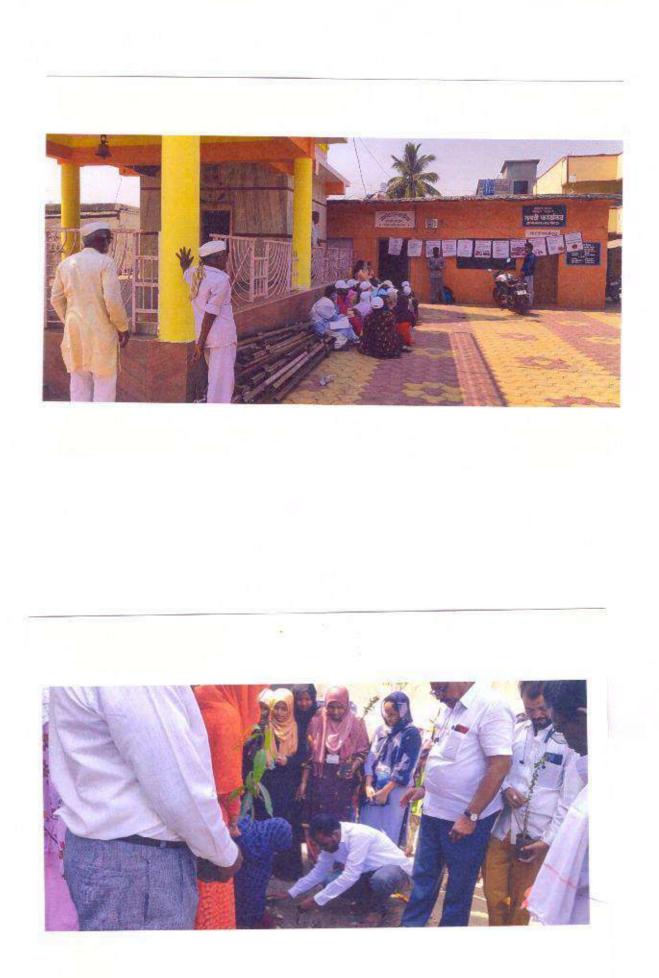

### Tree Plantation at ZP School Hotgi Station

खेड सी शाकेल्सा प्रस्त बागा त व्याकेल्या शाकेल्या राखेका व राखेका व