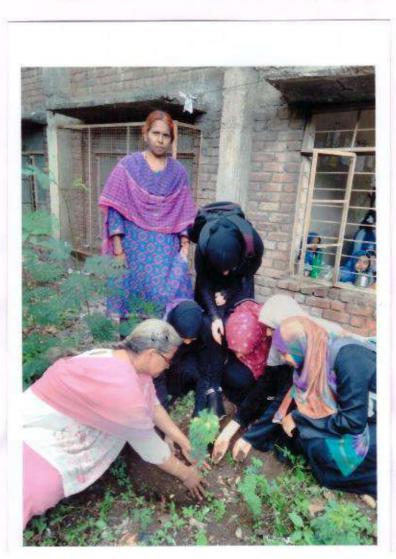

ी एक झाड लावून ते उपस्थित होते.

जोपासले तरच पंचांवरणाचा समतोल राहणार आहेत.

प्रारंभी प्रा. झेड. ए. नायब यांनी

यावेळी प्रभारी प्राचार्या डॉ. एफ. एनएसएस अधिकारी प्रा. नायब जैनब महाविद्यालयात दुसऱ्या रण्प्यात प्राचार्यां डॉ. शेख यांनी सांगितले.

यावेळी प्राध्यापकांसह



### यु.ई.एस. महिला महाविद्यालय, सोलापूर

#### सूचना

दिनांक :- २६/०७/२०१९

सर्व विद्यार्थीनींना या सूचने द्वारे सूचित करण्यात येते की दिनांक २७-०७-२०१९ रोजी सकाळी ठिक १०.०० वाजता एन.एन.एस.विभाग तर्फे वृक्षारोपण कार्यक्रम करण्यात येणार आहे. सर्व विद्यार्थीनींनी वेळेवर कॉलेजच्या मागच्या कंपाऊंड मध्ये उपस्थित रहावे.

Stalyab समन्वय

एन, एस, एस, विभाग

काराक्रम अधिकारी राष्ट्रीय सेवा योजना ई एस महिला महाविद्यालय मोलापर



प्रभारी प्राचार्य यु. ई. एस. महिला महाविद्यालय, सोलापूर.

## Plantation



## वृद्यारोपन करताना विद्यालिनी





1 :



ila A Solapur. dy al.

00

003

वृक्षारोपन करमाना शिगाई रहेमान बिलवाद व विद्यार्थिनी

### यु.ई.एस. महिला महाविद्यालय, सोलापूर वृक्षरोपण अहवाल

सन २०१९ मध्ये दि.१ जुलै २०१९ ते ३० सप्टेंबर २०१९ या कालावधीत वृक्षरोपण कार्यक्रमाची अंमलबजावणी करणे आवश्यक आहे. त्या दृष्टिने दि.८ जूले २०१९ रोजी महाविद्यालयात एन.एस .एस.विभागाचे उदघाटन वृक्षारोपण कार्यक्रमा द्वारे करण्यात आले. कार्यक्रमाचे प्रास्ताविक प्रा.नायब होड.ए. यांनी केले. आपल्या प्रास्ताविका मध्ये एन.एस.एस.चे महत्व व वृक्षारोपण चे महत्व आणि त्याचबरोबर वर्ध लागवडी चे उदिष्ट स्पष्ट केले. दिवसेंदिवस वातावरणाचे -हास होत आहे. याचे मुख्य कारण म्हणजे जंगल तोड किंवा वृक्षतोड हे आहे. वातावरणाचे समतोल राखण्यासाठी वृक्ष लागवड करणे अत्यंत आवश्यक आहे. या हेतूने महाविद्यालयात वृक्षरोपण करण्यात आले. प्र.प्राचार्या डॉ.एफ.एम.शेख यांच्याहस्ते वृक्