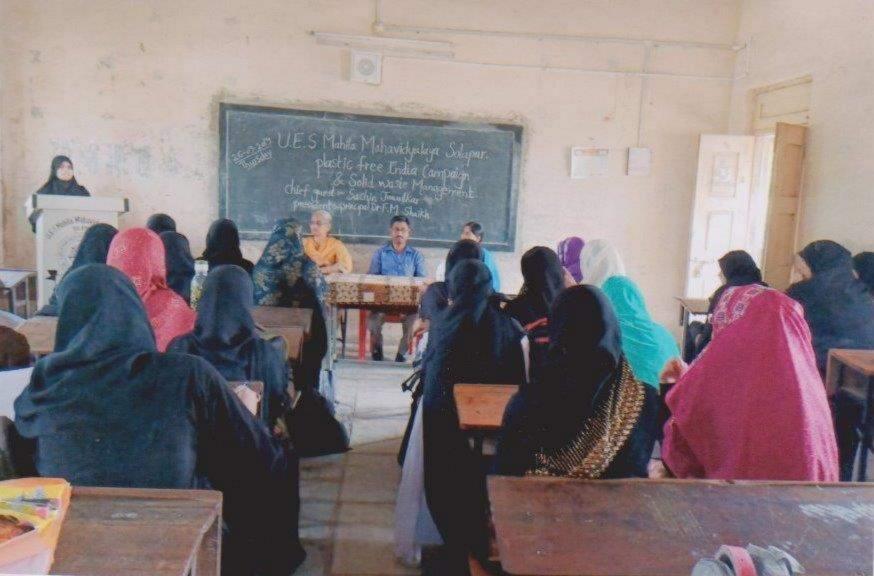

### Workshop on Plastic Free India Campaign

U.E.S Mahila Mahavidgalaya Solapur. plastic free India Campaign & Solid waste Management Chief quest - Sachin Juwadkar president spraged Dr.F.M. Shaikh

सोलापूर महानगरपालिका, सोलापूर.

> विषय – आमच्या महाविद्यालयात प्लास्टिक मुक्त भारत अभियान अंतर्गत एक दिवशीय कार्यशाळा घेतल्याबाबत.

### महोदय,

वरील विषयास अनुसरुन सोलापूर महानगरपालिका, सोलापूर सिटी डेव्हलपमेंट कॉरपोरेशन लि. आणि मिटकॉन कन्सलटन्सी यांच्या वतीने आमच्या महाविद्यालयात घनकचरा व्यवस्थापन, कच-याचे प्रकार, कच-याचे वर्गीकरण, प्लास्टिकचे दुष्परीणाम, प्लास्टिक वापरामुळे पर्यावरण, प्राणी व मानव यांच्यावर होणारे परिणामा बाबत विभागीय समन्वयक श्री सचिन जवळकर यांनी विद्यार्थिनींना मार्गदर्शन केले.

कन्सलटन्सी यांच्या संयुक्त विद्यमाने आज दि.२६/९/२०१९ रोजी सकाळी १०.०० वाजता यु.ई.एस.महिला महाविद्यालयात एक दिवसीय कार्यशाळेचे आयोजन करण्यात आले. महात्मा गांधीजी यांच्या १५० व्या जयंती निमित्त प्लास्टिक मुक्त भारत अभियान अंतर्गत विभागीय समन्वयक श्री सचिन जवळकर यांनी घनकचरा व्यवस्थापन, कच-याचे प्रकार, कच-याचे वर्गीकरण का केले पाहिजे ? वर्गीकृत कच-याचे पुढील प्रक्रिया, प्लास्टिकचे दुष्परिणाम, प्लास्टिक वापरामुळे होणारे मानवी, पर्यावरण व पशू पक्ष्यांना होणारे समस्या व या विषयी आपली जबाबदारी यावर विद्यार्थिनींना मार्गदर्शन केले. या प्रसंगी प्र.प्राचार्या डॉ.एफ.एम.शेख व प्रोग्राम ऑफीसर