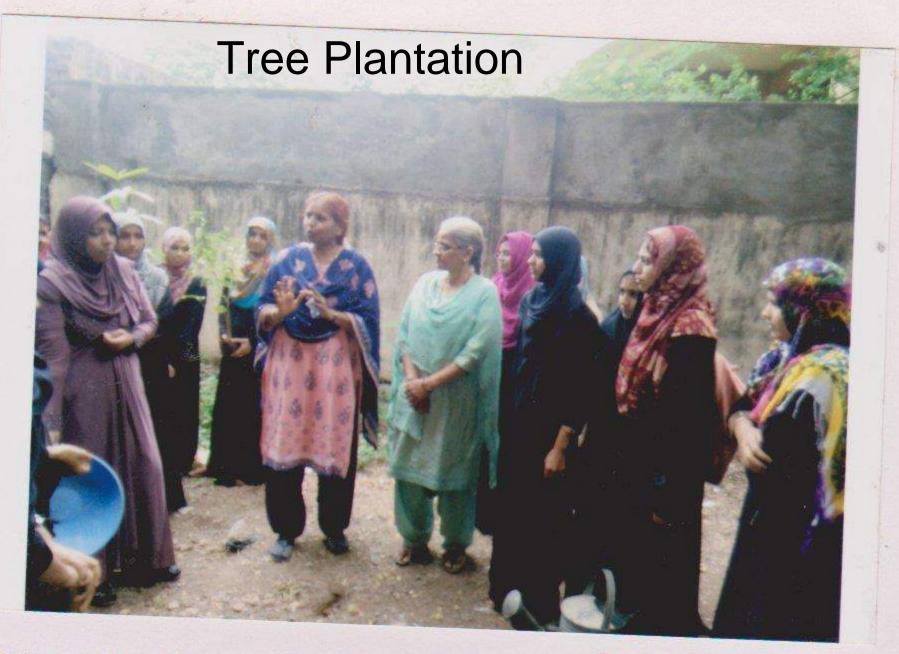

## Plantation

## वृद्यारोपन करताना विद्यार्जिनी

13

वृक्षारोपन करमाना रिग्राई रहेमान बिलवाड व बिद्यार्थिनी