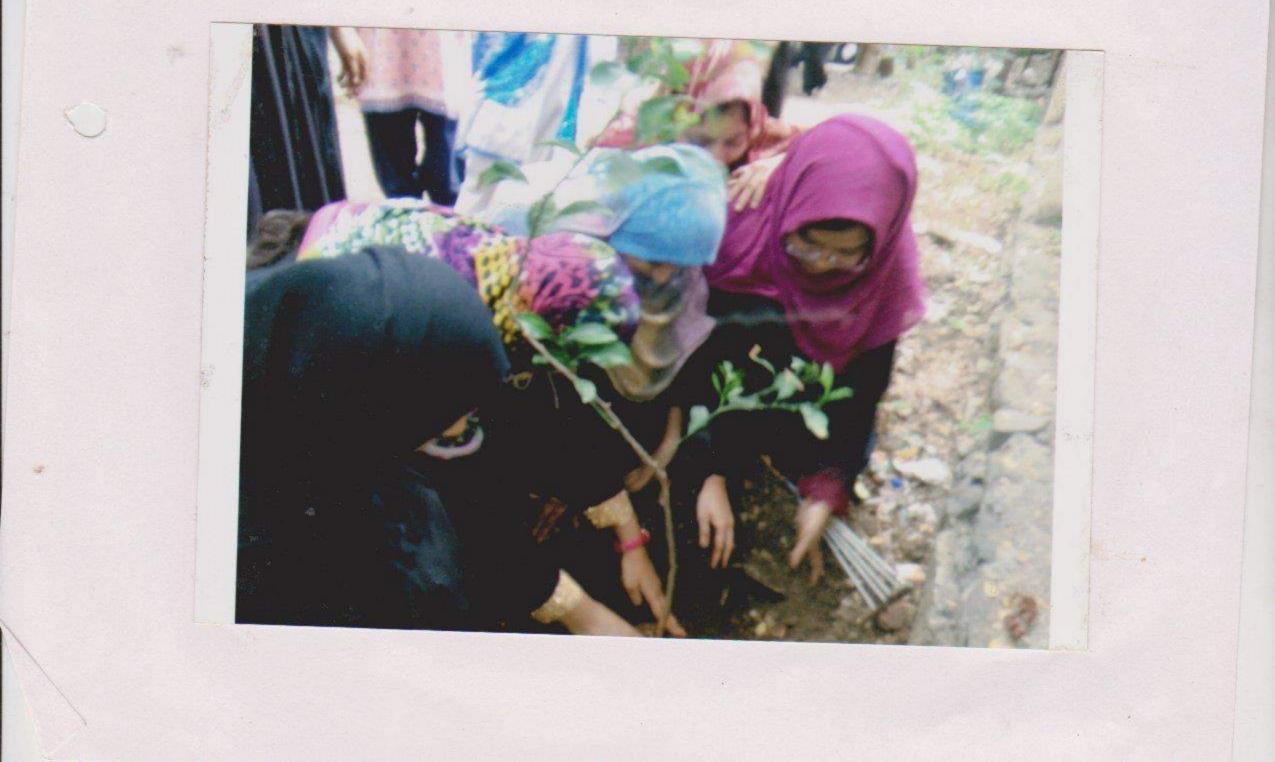

Wet

यु.ई.एस. महिल महाविद्याली

2

यु.ई. एस. महिले महाविद्याल्य

3

51

O

2023/2/20 18:10

यु.ई.एस. महिल महातिद्याला

# यु.ई.एस.महिला म



**ड्राविद्यालय सोलापूर** Solid Waste Managment Dry & Wet

ď

# ओला कचरा

सोलापूर स्मार्ट सिटी

### 2023/2/20 18:09

# यु.ई.एस.महिला म

### सुका कचरा सोलापर महानगरपालिका

MH.13.DQ 3015 हाविद्यालय, सोलापूर.

### Solid Waste Managment Dry & Wet

ओला कचरा सोलापूर स्मार्ट सिटी

### 2023/2/20 18:09





# No Vehicle Day

Union Education Society's Mahila Mahavidyalaya, Solapur

FACULTY & STUDENTS

Last Saturday of Every Month







REDMI NOTE 5 PRO MI DUAL CAMERA



## ओला कचरा सोलापूर स्मार्ट सिटी

1 0

2/20 18:09 2023





# विस संवर्धन जिल्ला रेली-



# ानेभिन महाविद्यात्यानून रेली' ना प्रारंम



## **Tree Plantation**



# व्वसारीषग उरताना नियार्थितीः







# त्रा जमातार आर. एल, पानार्या व विधार्थिती

Solapur





99/612096

सोलापूर, शनिवार १४ जुलै २०१८

## **Tree Plantation Daily News Paper Sanchar**

# रांचार जीवन सुखकर होण्यासाठी वृक्ष लागवड आवश्यक 'यू.ई.एस.'मध्ये उत्साहात वृक्षारोपण

#### शहर संचार

सोलापूर, दि. १३ -अमर्याद वृक्षतोडीमुळे दिवसेंदिवस ऑक्सिजनचे प्रमाण कमी होत असून मानवी जीवन धोक्यात येत आहे. त्यामुळे येणाऱ्या काळात आपले जीवन सुखकर करण्यासाठी प्रत्येकाने वृक्ष लागवड करणे आवश्यक आहे, असे मत प्रा. आर. एल. जमादार यांनी व्यक्त केले.

सिद्धेश्वर पेठ येथील यू.ई. एस. महिला महाविद्यालयात सामाजिक वनीकरण विभाग व यू.ई.एस. महिला महाविद्यालयातर्फे प्रभारी प्राचार्या डॉ. एफ. एम. शेख यांच्या हस्ते वृक्षारोपण करण्यात आले. त्यावेळी वृक्षारोपणाचे महत्त्व सांगताना प्रा. जमादार बोलत होते. याप्रसंगी कार्यक्रमाधिकारी प्रा. झेड. ए. नायब, प्रा