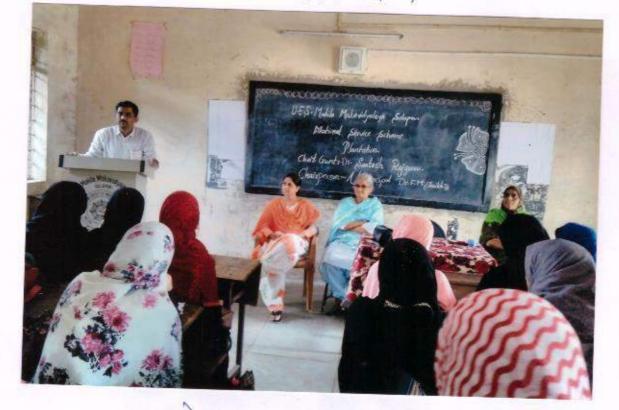

### यु.ई.एस. महिला महाविद्यालय, सोलापूर अहवाल

सन २०१९ या वर्षा मध्ये ३३ कोटी वृक्ष लागवडीचे उदिदष्ट निश्चित करण्यात आले आहे. या कार्यक्रमा अंतगंत महाविद्यालयामध्ये आज दि.२७/७/२०१९ रोजी दुस-या टप्पयाचे वृक्षरोपण प्रा.डॉ संतोष राजगुरु (एल.बी.पी.महिला महाविद्यालय, सोलापूर) यांच्याहस्ते करण्यात आले. यावेळी महाविद्यालयाच्या प्रभारी प्राचार्या डॉ.एफ.एम.शेख, प्रा.डॉ.मैमुना शेख, एन.एस.एस.ऑफीसर प्रा नायब जैनब व बहुसंख्येने विद्यार्थीनी उपस्थित होते.

यावेळी डॉ. संतोष राजगुरु म्हणाले की वृक्षांची संख्या दिवसेंदिवस कमी होत झाल्याने पावसाचे प्रमाण ही कमी होत आहे. पर्यावरणाचे सतुंलन बिघडत आहे म्हणून शासनाने ही मुहिम सुरु केली आहे. प्रत्येक विद्यार्थीनींने एक झाड लावल्याने ही समस्या दूर होऊ शक्ते. प्रास्ताविक प्रा. नायब झेड ए. यांनी केले, आपल्या प्रास्ताविकामध्ये त्यांनी काही घरात लावण्याचे वृक्षांचे प्रकार व त्यांचे महत्व सांगितले.

Solapur.

पाचार यु. ई. एस. महिला महाविद्यालय, सोलापुर.

कायक्रम अधिकारी राष्ट्रीय सेवा योजना ई एस महिला महाविद्यालय जोलापर NAAC Co-Ordinator U.E.S. Mahila Mahavidyalaya Solapur.