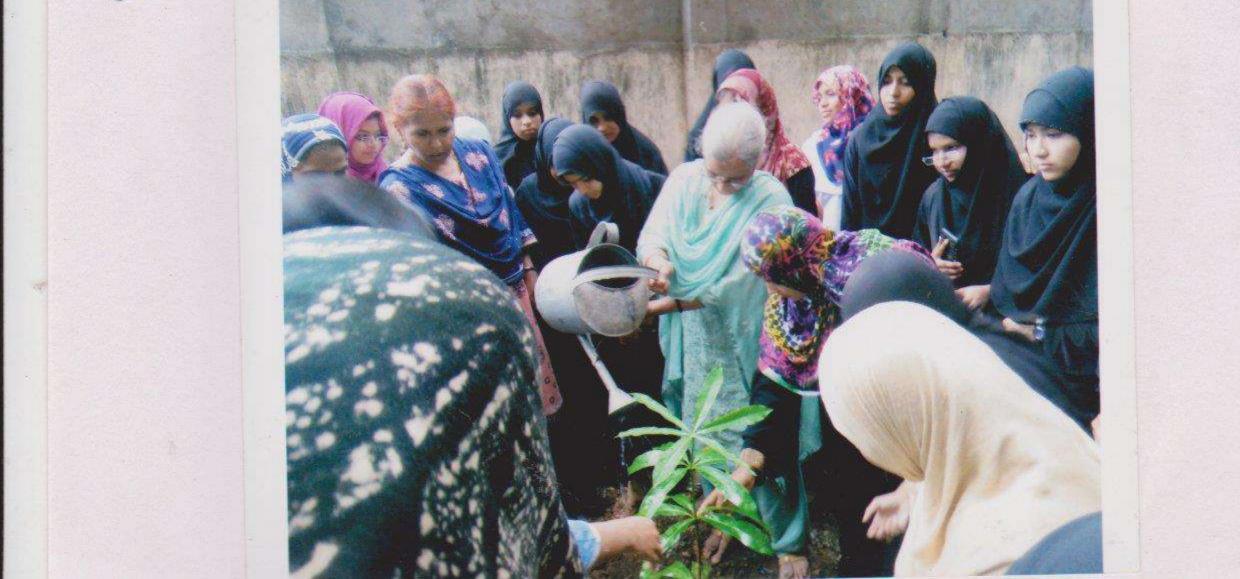

# रांचार जीवन सुखकर होण्यासाठी वृक्ष लागवड आवश्यक 'यू.ई.एस.'मध्ये उत्साहात वृक्षारोपण

#### शहर संचार

सोलापूर, दि. १३ -अमर्याद वृक्षतोडीमुळे दिवसेंदिवस ऑक्सिजनचे प्रमाण कमी होत असून मानवी जीवन धोक्यात येत आहे. त्यामुळे येणाऱ्या काळात आपले जीवन सुखकर करण्यासाठी प्रत्येकाने वृक्ष लागवड करणे आवश्यक आहे, असे मत प्रा. आर. एल. जमादार यांनी व्यक्त केले.

सिद्धेश्वर पेठ येथील यू.ई. एस. महिला महाविद्यालयात सामाजिक वनीकरण विभाग व यू.ई.एस. महिला महाविद्यालयातर्फे प्रभारी प्राचार्या डॉ. एफ. एम. शेख यांच्या हस्ते वृक्षारोपण करण्यात आले. त्यावेळी वृक्षारोपणाचे महत्त्व सांगताना प्रा. जमादार बोलत होते. याप्रसंगी कार्यक्रमाधिकारी प्रा. झेड. ए. नायब, प्रा. डॉ. जे. एस. शिंदे, प्रा. डॉ. एम. ए. शेख, प्रा. जी. एस. हरकारे आदींची प्रमुख उपस्थिती होती. यावेळी प्राचार्या डॉ. शेख यांनी वृक्ष लागवडीबरोबर वृक्ष संगोपन करणे गरजेचे असल्याचे सांगत, वृक्ष लागवडीनंतर त्याचा मुलांप्रमाणे सांभाळ करणे आवश्यक असल्याचे सांगून प्रत्येक विद्यार्थिनींना आपल्या घरासमोर एक तरी झाड लावावे आणि त्याचे संगोपन करावे, असे आवाहन केले. या कार्यक्रमास महाविद्यालयातील प्राध्यापक, प्राध्यापिका व विद्यार्थिनी मोठ्या संख्येने उपस्थित होत्या.