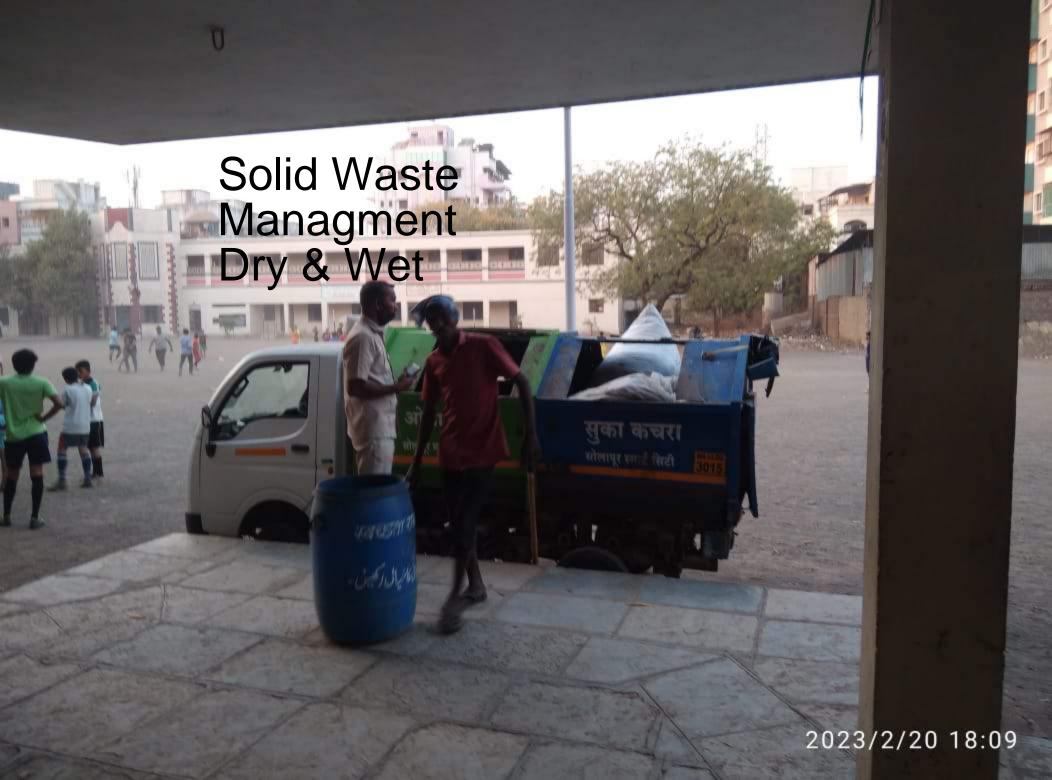

### **INFRASTRUCTURE ON CAMPUS:**

- 1. Waste management
- 2. No Vehicle Day
- 3. Vermi Compost Plant