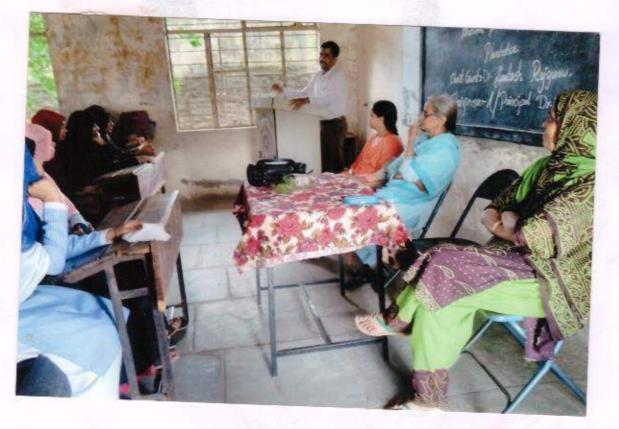

सन २०१९ या वर्षा मध्ये ३३ कोटी वृक्ष लागवडीचे उदिदष्ट निश्चित करण्यात आले आहे. या कार्यक्रमा अंतर्गत महाविद्यालयामध्ये आज दि.२७/७/२०१९ रोजी दुस-या टप्पयाचे वृक्षरोपण प्रा.डॉ.संतोष राजगुरु (एल.बो.पी.महिला महाविद्यालय, सोलापूर) यांच्याहस्ते करण्यात आले. थावेळी महाविद्यालयाच्या प्रभारी प्राचार्या डॉ.एफ.एम.शेख, प्रा.डॉ.मैमुना शेख, एन.एस.एस ऑफोसर प्रा.नायब जेनब व बहुसंख्येने विद्यार्थीनी उपस्थित होते.

यावेळी डॉ. संतोध राजगुरु म्हणाले की वृक्षांचों संख्या दिवसेंदिवस कमी होत झाल्याने पावसाचे प्रमाण ही कमी होत आहे. पर्यावरणाचे सतुंलन बिधडत आहे म्हणून शासनाने ही मुहिम सुरु केली आहे. प्रत्येक विद्यार्थीनींने एक झाड लावल्याने ही समस्या दूर होऊ शक्ते, प्रास्ताविक प्रा. नायब झंड, ए. यांनी केले. आपल्या प्रास्ताविकामध्ये त्यांनी काही घरात लावण्याचे वृक्षांचे प्रकार व त्यांचे महत्त्व सांगितले.