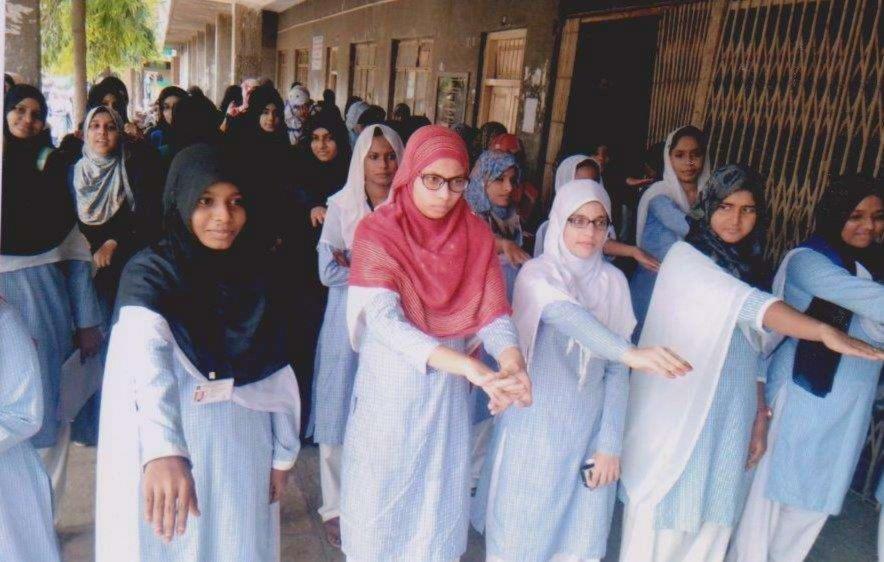

दि.०१/१०/२०१९ रोजी सोलापूर महानगरपालिका , सोलापूर सिटी डेव्हलपमेंट कार्पोरेशन लि. आणि मिटकॉन कन्सल्टन्सी यांच्या संयुक्त विद्यमाने यु.ई.एस.महिला महाविद्यालय, पानगल हायस्कूल, बी.क्यु.के.गर्ल्स हायस्कूल व यु.ई.एस.प्रायमरी स्कूल यांच्या सहकार्याने रॅलीचे आयोजन करण्यात आले. त्याप्रसंगी सोमपा विभागीय कार्यालय क्रमांक ७ चे मुख्य आरोग्य निरिक्षक श्री सुरवसे, विभागीय समन्वयक श्री सचिन जवळकर, आरोग्य निरीक्षक श्री चंदनशिवे, श्री वनारोटे, श्री जमादार, श्री कांबळे, त्याच बरोबर प्र. प्राचार्या डॉ. एफ. एम. शेख, मुख्याध्यापक डॉ.हारुन बागबान, मुख्याध्यापिका सौ.सबीना इंगळगी यांच्या मार्गदर्शना खाली सिध्देश्वर पेठ ते सिव्हील चौक ते पोटफाडी चौक ते राहुल गांधी झोपडपटटी ते कल्याणी टॉवर ते महिला महाविद्यालय हया मार्गे रॅली घेण्यात आली. यावेळी शिक्षक प्रा.डॉ.नायब झेड.ए. श्री महमद अली, श्री तारानाईक, श्रीमती आफरीन, सईदा दारुवाले, शाजीया शेख व सुमारे १२०० विद्यार्थि मोठया उत्साहात उपस्थित होते. दि.०२/१०/२०१९ रोजी प्लास्टिक मुक्त भारत अभियान अंतर्गत सामुहिक शपथ घेण्यात आली. या कार्यक्रमा मध्ये बहुसंख्येने विद्यार्थिनी उपस्थित होते. सर्व कार्यक्रम यशस्वी होण्यासाठी प्रोग्राम ऑफीसर डॉ . नायब झेड. ए. यांनी परिश्रम घेतले. कायक्रम आधेकारी राष्ट्रीय सेवा योजना Solapur एस महिला महाविद्यालय ् मोलापग