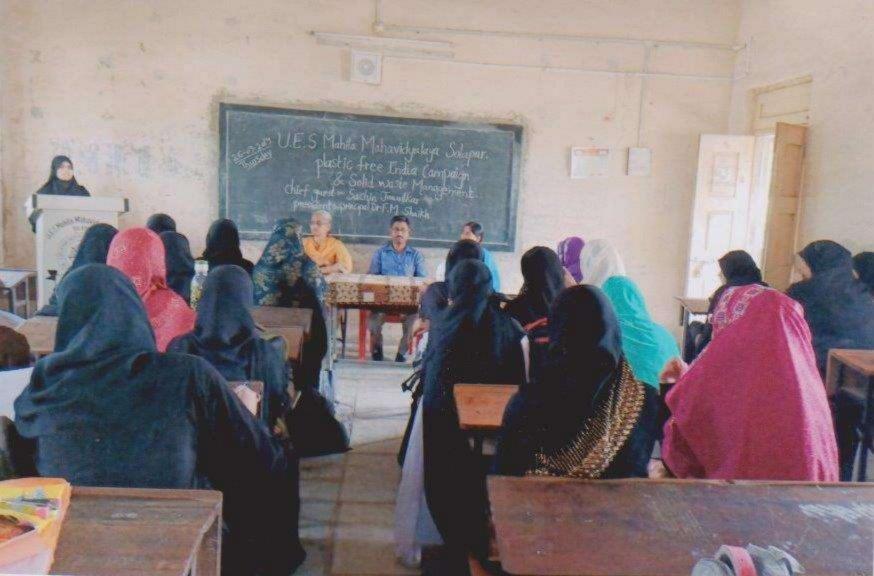

### Workshop on Plastic Free India Campaign

U.E.S Mahila Mahavidgalaya Solapur. plastic free India Campaign & Solid waste Management Chief quest - Sachin Juwadkar president spraged Dr.F.M. Shaikh

सोलापूर महानगरपालिका, सोलापूर.

> विषय – आमच्या महाविद्यालयात प्लास्टिक मुक्त भारत अभियान अंतर्गत एक दिवशीय कार्यशाळा घेतल्याबाबत.

### महोदय,

वरील विषयास अनुसरुन सोलापूर महानगरपालिका, सोलापूर सिटी डेव्हलपमेंट कॉरपोरेशन लि. आणि मिटकॉन कन्सलटन्सी यांच्या वतीने आमच्या महाविद्यालयात घनकचरा व्यवस्थापन, कच-याचे प्रकार, कच-याचे वर्गीकरण, प्लास्टिकचे दुष्परीणाम, प्लास्टिक वापरामुळे पर्यावरण, प्राणी व मानव यांच्यावर होणारे परिणामा बाबत विभागीय समन्वयक श्री सचिन जवळकर यांनी विद्यार्थिनींना मार्गदर्शन केले.

कन्सलटन्सी यांच्या संयुक्त विद्यमाने आज दि.२६/९/२०१९ रोजी सकाळी १०.०० वाजता यु.ई.एस.महिला महाविद्यालयात एक दिवसीय कार्यशाळेचे आयोजन करण्यात आले. महात्मा गांधीजी यांच्या १५० व्या जयंती निमित्त प्लास्टिक मुक्त भारत अभियान अंतर्गत विभागीय समन्वयक श्री सचिन जवळकर यांनी घनकचरा व्यवस्थापन, कच-याचे प्रकार, कच-याचे वर्गीकरण का केले पाहिजे ? वर्गीकृत कच-याचे पुढील प्रक्रिया, प्लास्टिकचे दुष्परिणाम, प्लास्टिक वापरामुळे होणारे मानवी, पर्यावरण व पशू पक्ष्यांना होणारे समस्या व या विषयी आपली जबाबदारी यावर विद्यार्थिनींना मार्गदर्शन केले. या प्रसंगी प्र.प्राचार्या डॉ.एफ.एम.शेख व प्रोग्राम ऑफीसर

# यु.ई.एस. महिला महाविद्यालय, सोलापूर प्लास्टिक मुक्त भारत अभियान अहवाल

सोलापूर महानगरपालिका सोलापूर, सोलापूर सिटी डेव्हलपमेंट कार्पोरेशन लि. आणि मिटकॉन कन्सलटन्सी यांच्या संयुक्त विद्यमाने आज दि.२६/९/२०१९ रोजी सकाळी १०.०० वाजता यु.ई.एस.महिला महाविद्यालयात एक दिवसीय कार्यशाळेचे आयोजन करण्यात आले. महात्मा गांधीजी यांच्या १५० व्या जयंती निमित्त प्लास्टिक मुक्त भारत अभियान अंतर्गत विभागीय समन्वयक श्री सचिन जवळकर यांनी घनकचरा व्यवस्थापन, कच-याचे प्रकार, कच-याचे वर्गीकरण का केले पाहिजे ? वर्गीकृत कच-याचे पुढील प्रक्रिया, प्लास्टिकचे दुष्परिणाम, प्लास्टिक वापरामुळे होणारे मानवी, पर्यावरण व पशू पक्ष्यांना होणारे समस्या व या विषयी आपली जबाबदारी यावर विद्यार्थिनींना मार्गदर्शन केले. या प्रसंगी प्र.प्राचार्या डॉ.एफ.एम.शेख व प्रोग्राम ऑफीसर प्रा.डॉ.नायब झेड.ए. यांनी ही पर्यावरण संवर्धन विषयी मार्गदर्शन केले. या कार्यक्रम मध्ये बहुसंख्येने विद्यार्थिनींनी सहभाग घेतला.