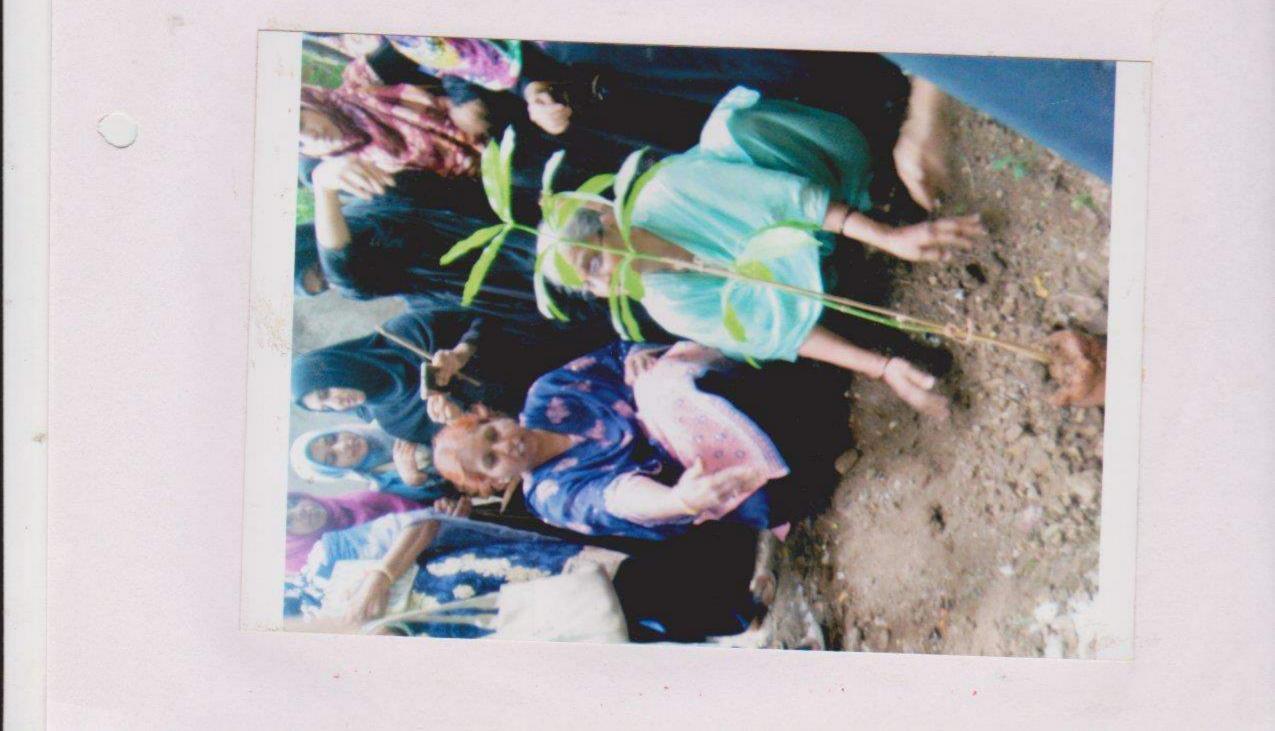

## **Tree Plantation Daily News Paper Janmat**

# 'वृक्ष लावून त्याचे संवर्धन आवश्यक' यु.ई.एस.महिला महाविद्यालयात वृक्षारोपण

सोलापूर,दि. १३ (प्रतिनिधी) यु.ई.एस.महिला महाविद्यालयात वक्षारोपण करण्यात आले. यावेळी सामाजिक वनीकरण विभाग व यु.ई.एस.महिला महाविद्यालय यांच्यावतीने वृक्ष लागवड करण्यात आले. यावेळी प्र. प्राचार्या डॉ. एफ. एम. शेख, कार्यक्रम अधिकारी प्रा. आर. एल. जमादार, व कार्यक्रम अधिकारी प्रा. झेड.ए.नायब, प्रा. डॉ. जे.एास. शिंदे, प्रा.डॉ. एम.ए. शेख, प्रा. जी.एम.हरकारे व विद्यार्थी उपस्थित होत्या.

T

म

त

न

य

यांनी प्रास्ताविक केले. त्यांनी वृक्षारोपणाचा उद्देश स्पष्ट केला व दिवसेंदिवस ऑक्सिजनचे प्रमाण कमी होत आहे. व मानवी जीवन धोक्यात येत आहे. तर मानवी जीवन सुखकर करण्यासाठी वृक्ष लागवड अतिशय आवश्यक आहे.

प्र.प्राचार्यांनी ही वृक्ष लावल्यानंतर त्याचा सांभाळ आपल्या मुलांप्रमाणे करायला सांगितले व प्राध्यापक वृध्दांनी ही विद्यार्थीथींना आपल्या घरासमोर प्रत्येकाने एक तरी झाडे लावावे